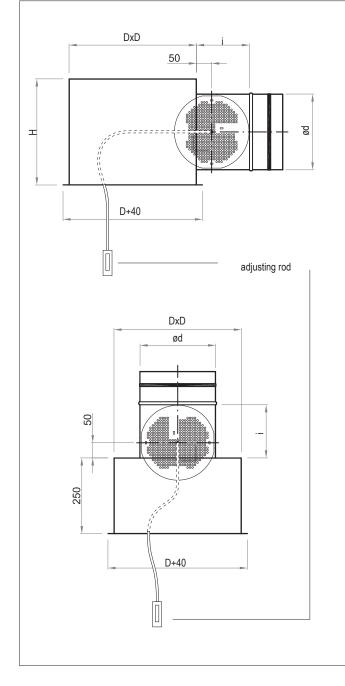

#### STANDARD SIZES

|         | 1   | 2   | 3   | 4   | 5   | 6   | 7   | 8   |
|---------|-----|-----|-----|-----|-----|-----|-----|-----|
| D [mm]  | 170 | 220 | 270 | 320 | 370 | 420 | 470 | 520 |
| H[mm]   | 260 |     | 300 |     | 350 |     | 420 |     |
| Ød [mm] | 158 |     | 198 |     | 248 |     | 313 |     |
| i [mm]  | 130 |     | 150 |     | 175 |     | 210 |     |

#### INSTALLATION

Expansion boxes SR/AN are designed for installation in the underslung ceilings. Prepare an installation hole of a size ØD mm. The box can be mounted on the ceiling by appropriate hangers (bars, pins...) or installation slings, or can be mounted directly on the underslung ceiling plane. Upon customer's request, boxes can be equipped with factory slings.