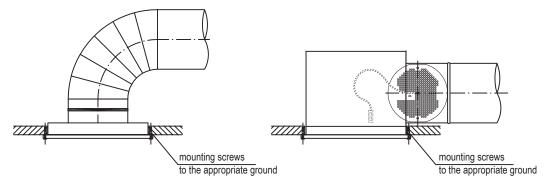

#### INSTALLATION

Expansion boxes SR/AN are designed for installation in the underslung ceilings. Prepare an installation hole of a size ØD mm. The box can be mounted on the ceiling by appropriate hangers (bars, pins...) or installation slings, or can be mounted directly on the underslung ceiling plane. Upon customer's request, boxes can be equipped with factory slings.