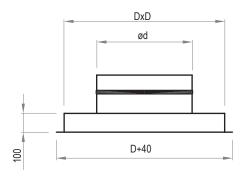

#### STANDARD SIZES

|         | 1   | 2   | 3   | 4   | 5   | 6   | 7   | 8   |
|---------|-----|-----|-----|-----|-----|-----|-----|-----|
| D [mm]  | 170 | 220 | 270 | 320 | 370 | 420 | 470 | 520 |
| H[mm]   | 260 |     | 300 |     | 350 |     | 420 |     |
| Ød [mm] | 158 |     | 198 |     | 248 |     | 313 |     |
| i [mm]  | 130 |     | 150 |     | 175 |     | 210 |     |

#### INSTALLATION

Expansion boxes SR/AN are designed for installation in the underslung ceilings. Prepare an installation hole of a size ØD mm. The box can be mounted on the ceiling by appropriate hangers (bars, pins...) or installation slings, or can be mounted directly on the underslung ceiling plane. Upon customer's request, boxes can be equipped with factory slings.