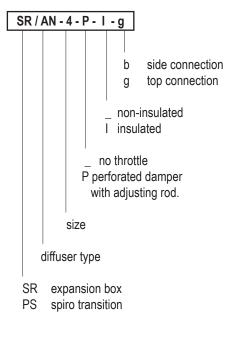

## SR/AN 2.1





Expansion boxes can be connected to the ventilation installation through the side or top.

Boxes can be thermally and acoustically insulated from the inside by K-Flex rubber mat.

Upon customer's request we can make other types of expansion boxes accordingly to provided drawings. .

#### ORDER REFERENCE



#### STANDARD SIZES

|         | 1   | 2   | 3   | 4   | 5   | 6   | 7   | 8   |
|---------|-----|-----|-----|-----|-----|-----|-----|-----|
| D [mm]  | 170 | 220 | 270 | 320 | 370 | 420 | 470 | 520 |
| H[mm]   | 260 |     | 300 |     | 350 |     | 420 |     |
| Ød [mm] | 158 |     | 198 |     | 248 |     | 313 |     |
| i [mm]  | 130 |     | 150 |     | 175 |     | 210 |     |

#### PS - Spiro transition





#### DESCRIPTION

SR/AN are expansion boxes for AN diffusers. They stabilize the airflow and ensure uniform air supply to the diffuser. Expansion boxes connect diffusers with ventilation installation. They are made of zinc-coated sheet, joint by non-welded Click-Clock connection. • **2** 

**WWW.CWK.COM.PI** CWK Sp. z o.o. reserves the right to introduce any necessary technical dat