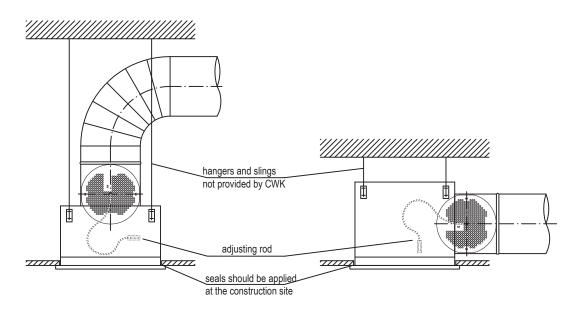

#### INSTALATION IN THE ROOF

ASSEMBLY FOR SUSPENDED CEILING

#### INSTALLATION

Expansion boxes SR/AN are designed for installation in the underslung ceilings. Prepare an installation hole of a size ØD mm. The box can be mounted on the ceiling by appropriate hangers (bars, pins...) or installation slings, or can be mounted directly on the underslung ceiling plane. Upon customer's request, boxes can be equipped with factory slings.